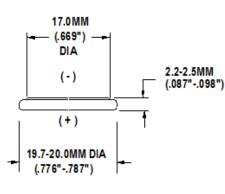

## Name: CR2025, Lithium Coin

Dimensions:

(ANSI / IEC Standards)

| DIMENSIONS |        |  |  |  |
|------------|--------|--|--|--|
| MM         | INCHES |  |  |  |
| 2.2        | 0.087  |  |  |  |
| 2.5        | 0.098  |  |  |  |
| 17.0       | 0.669  |  |  |  |
| 19.7       | 0.776  |  |  |  |
| 20.0       | 0.787  |  |  |  |