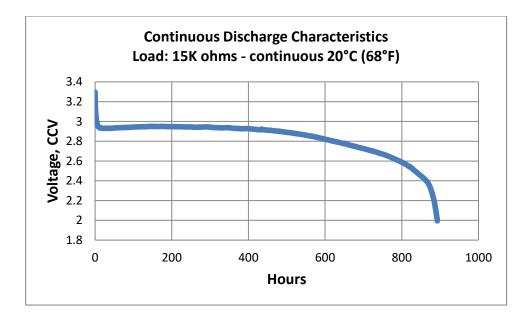

## Typical Service @ 20°C:

| Application           | Load | Load Unit | Duty Cycle         | Daily<br>Cycle | EPV | ANSI Min. Ave.<br>Duration | Typical    |
|-----------------------|------|-----------|--------------------|----------------|-----|----------------------------|------------|
| Rating Test           | 15K  | Ohms      | Continuous         | 24 h           | 2.0 | 675 Hours                  | 890 Hours  |
| Remote Control/Keyfob | 10   | mA        | 5sec ON, 55sec OFF | 24 h           | 1.8 | 8.5 Hours                  | 15.9 Hours |