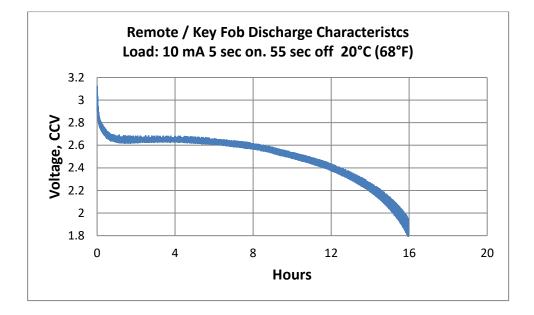

## Typical Service @ 20°C:

| Application           | Load | Load Unit | Duty Cycle         | Daily<br>Cycle | EPV | ANSI Min. Ave.<br>Duration | Typical    |
|-----------------------|------|-----------|--------------------|----------------|-----|----------------------------|------------|
| Rating Test           | 15K  | Ohms      | Continuous         | 24 h           | 2.0 | 675 Hours                  | 890 Hours  |
| Remote Control/Keyfob | 10   | mA        | 5sec ON, 55sec OFF | 24 h           | 1.8 | 8.5 Hours                  | 15.9 Hours |